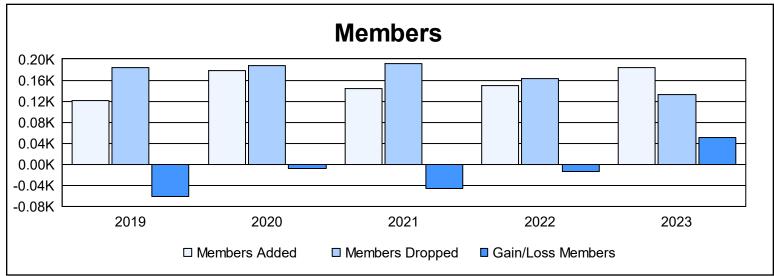

District 201V5 As of June 2023 Cumulative

| Year      | New<br>Clubs | Dropped<br>Clubs | Gain/<br>Loss<br>Clubs | New<br>Members | Charter<br>Members | Reinstate<br>Members | Transfer<br>Members | Total<br>Member<br>Added | Total<br>Members<br>Dropped | Gain/<br>Loss<br>Members |
|-----------|--------------|------------------|------------------------|----------------|--------------------|----------------------|---------------------|--------------------------|-----------------------------|--------------------------|
| 2018-2019 | 0            | 3                | -3                     | 90             | 4                  | 7                    | 21                  | 122                      | 183                         | -61                      |
| 2019-2020 | 1            | 1                | 0                      | 120            | 27                 | 7                    | 25                  | 179                      | 187                         | -8                       |
| 2020-2021 | 1            | 2                | -1                     | 104            | 22                 | 3                    | 15                  | 144                      | 191                         | -47                      |
| 2021-2022 | 1            | 1                | 0                      | 110            | 22                 | 5                    | 13                  | 150                      | 163                         | -13                      |
| 2022-2023 | 1            | 0                | 1                      | 133            | 28                 | 8                    | 15                  | 184                      | 133                         | 51                       |
| Average   | 1            | 1                | -1                     | 111            | 21                 | 6                    | 18                  | 156                      | 171                         | -16                      |