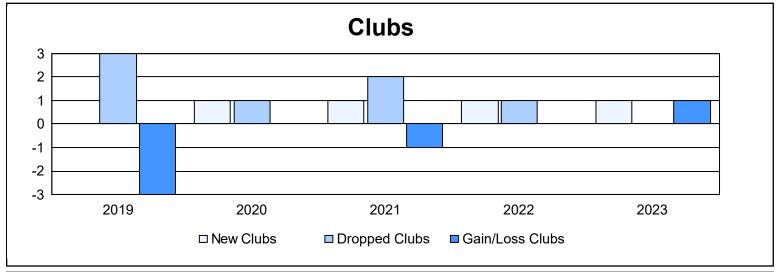

District 201V5 As of June 2023 Cumulative

| Year      | New<br>Clubs | Dropped<br>Clubs | Gain/<br>Loss<br>Clubs | New<br>Members | Charter<br>Members | Reinstate<br>Members | Transfer<br>Members | Total<br>Member<br>Added | Total<br>Members<br>Dropped | Gain/<br>Loss<br>Members |
|-----------|--------------|------------------|------------------------|----------------|--------------------|----------------------|---------------------|--------------------------|-----------------------------|--------------------------|
| 2018-2019 | 0            | 3                | -3                     | 90             | 4                  | 7                    | 21                  | 122                      | 183                         | -61                      |
| 2019-2020 | 1            | 1                | 0                      | 120            | 27                 | 7                    | 25                  | 179                      | 187                         | -8                       |
| 2020-2021 | 1            | 2                | -1                     | 104            | 22                 | 3                    | 15                  | 144                      | 191                         | -47                      |
| 2021-2022 | 1            | 1                | 0                      | 110            | 22                 | 5                    | 13                  | 150                      | 163                         | -13                      |
| 2022-2023 | 1            | 0                | 1                      | 133            | 28                 | 8                    | 15                  | 184                      | 133                         | 51                       |
| Average   | 1            | 1                | -1                     | 111            | 21                 | 6                    | 18                  | 156                      | 171                         | -16                      |